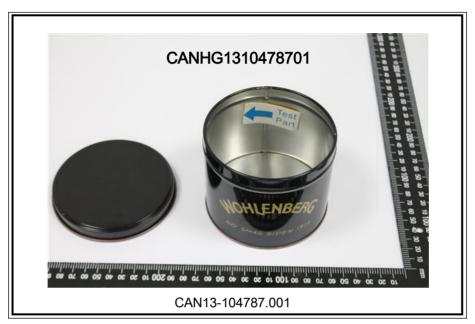

## **Test Part Description:**

| Specimen No. | SGS Sample ID    | Description                                   |
|--------------|------------------|-----------------------------------------------|
| 1            | CAN13-104787.001 | Silvery metal box w/ transparent coating      |
| 2            | CAN13-104787.002 | Silvery metal box w/ transparent coating(big) |