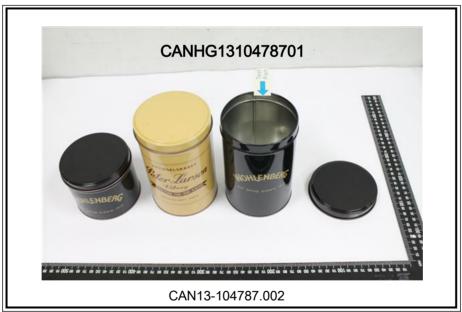

## **Test Part Description:**

| Specimen No. | SGS Sample ID    | Description                                   |
|--------------|------------------|-----------------------------------------------|
| 1            | CAN13-104787.001 | Silvery metal box w/ transparent coating      |
| 2            | CAN13-104787.002 | Silvery metal box w/ transparent coating(big) |